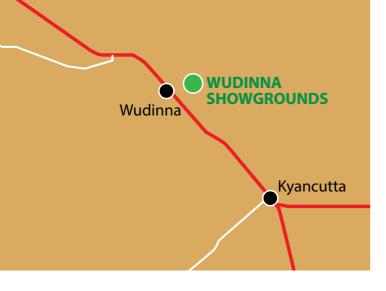

## **EYRE PENINSULA PRE-**

What: Eyre Peninsula Stud Merino and Poll Merino Pre-Sale Expo When: Monday, July 1

Where: Wudinna Showground, **Sheep Pavilion** 

Time: From 10am. Food and refreshments available.

The Eyre Peninsula Pre Ram Sale Expo will take place on Monday 1 July 2024 at the Wudinna Showgrounds. We've had a growing number of studs attending our Expo in recent years, thus making it one of Australia's best single day field days.