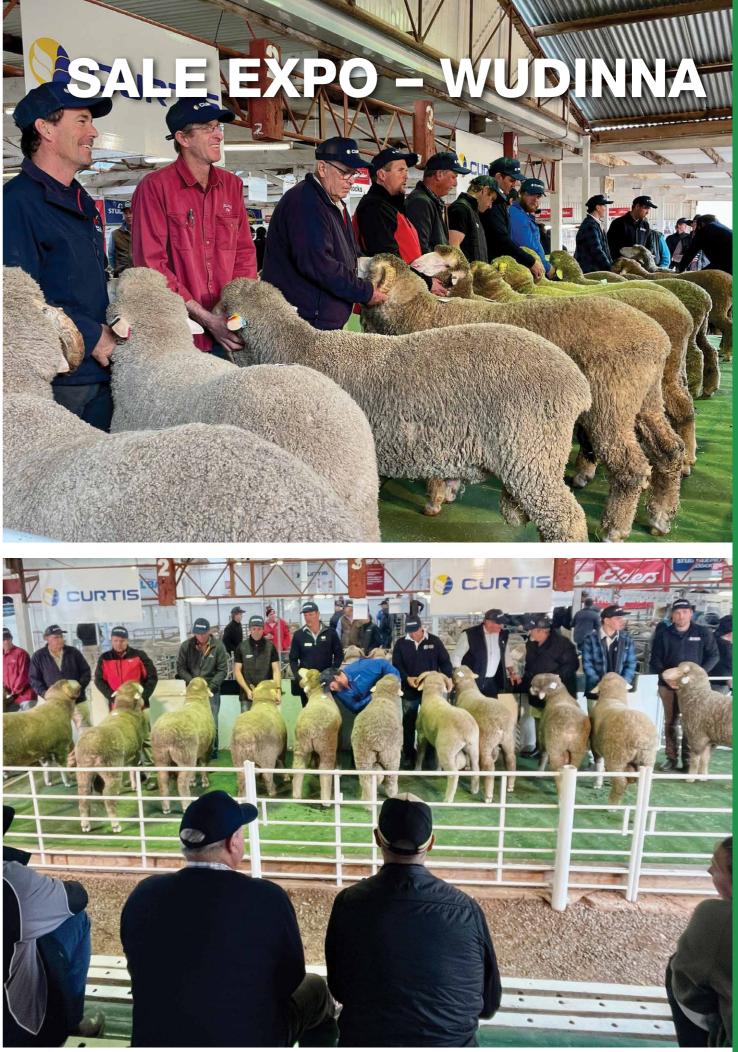

The Eyre Peninsula Pre Ram Sale Expo will take place on Monday 1 July 2024 at the Wudinna Showgrounds. We've had a growing number of studs attending our Expo in recent years, thus making it one of Australia's best single day field days.

Special thanks to our major sponsor Elders, for their financial and physical contribution to our Expo and to Curtis's Sales and Service for their product sponsorship of the EP Champion Hogget Award. Also thanks to all our Gold, Silver and Bronze sponsors.